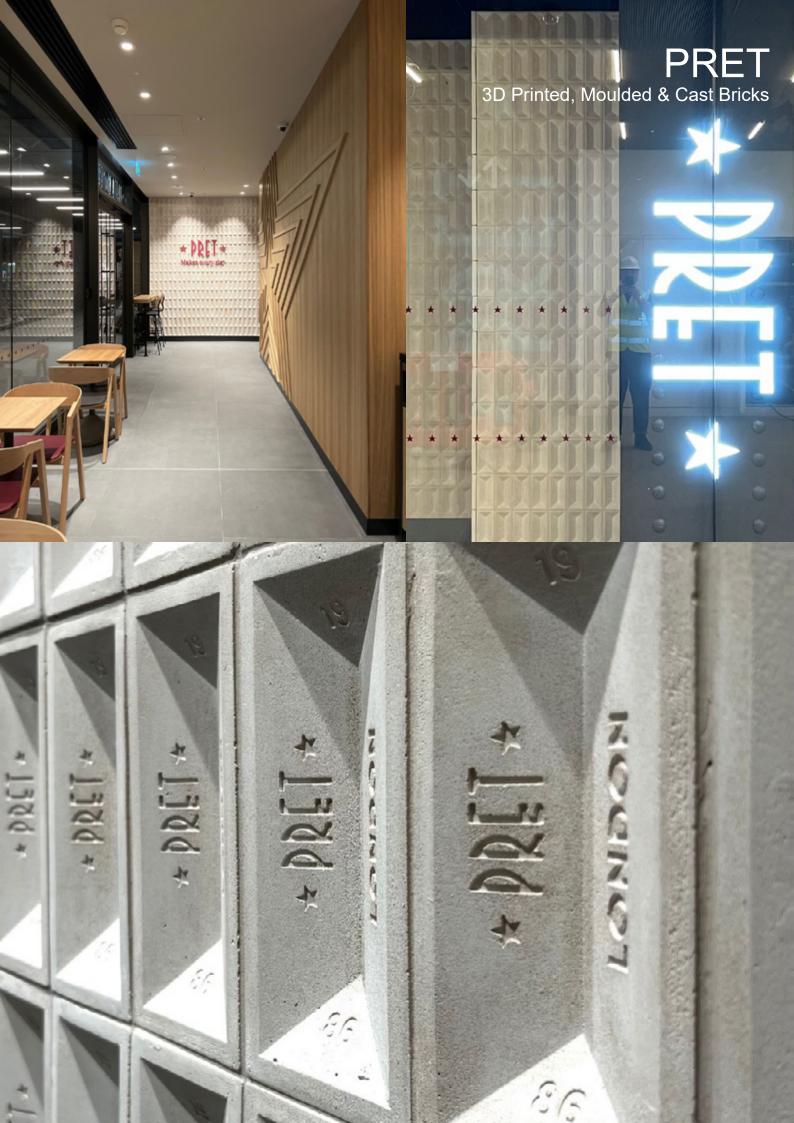

#### **PROTOTYPING**

Once the initial concept is approved, we can develop a new product or adapt an existing one to meet your specific needs. Using our extensive range of 3D printers, we bring concepts and prototypes to life with cutting-edge 3D printing technologies, enabling the creation of intricate geometric forms previously unattainable through traditional methods. Rapid prototyping of full-size or miniature 3D prints allows customers and directors to visualize ideas clearly before advancing to full-scale production. We select the most suitable technology for the task, and the printed parts are meticulously finished and sprayed to create a master prototype ready for moulding. Upon final approval, we produce high-quality production moulds to ensure precise manufacturing standards. By continuously integrating innovative materials and techniques, Universal Display remains at the forefront of design excellence and technological innovation.

#### **MANUFACTURE**

Products will be manufactured at our China facility, ensuring cost efficiency and swift production. We use only premium materials and fittings in our products, with many materials imported from outside China to maintain the highest quality standards. Each item undergoes strict quality control and is meticulously packed for global distribution. Bespoke hand painting, water transfers, custom designs, makeup and wigs can also be provided to meet specific design requirements.