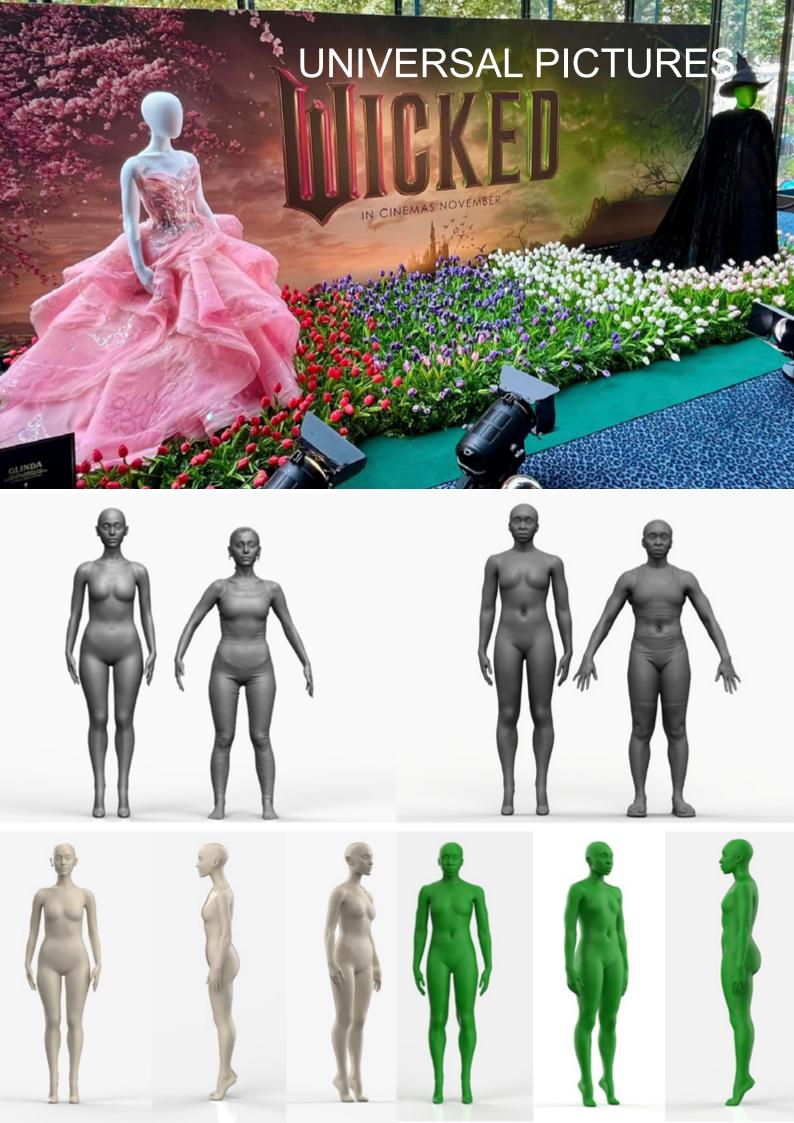

Our services include 3D scanning of items such as shoes, handbags, and the human form, providing the ability to duplicate, scale, or re-purpose assets for new designs. We can also convert 3D files into production-ready designs and process assets for digital promotions or animations. At Universal Display, we have seamlessly integrated digital sculpting and 3D printing into our work flow, replacing traditional clay methods to deliver exceptional results.