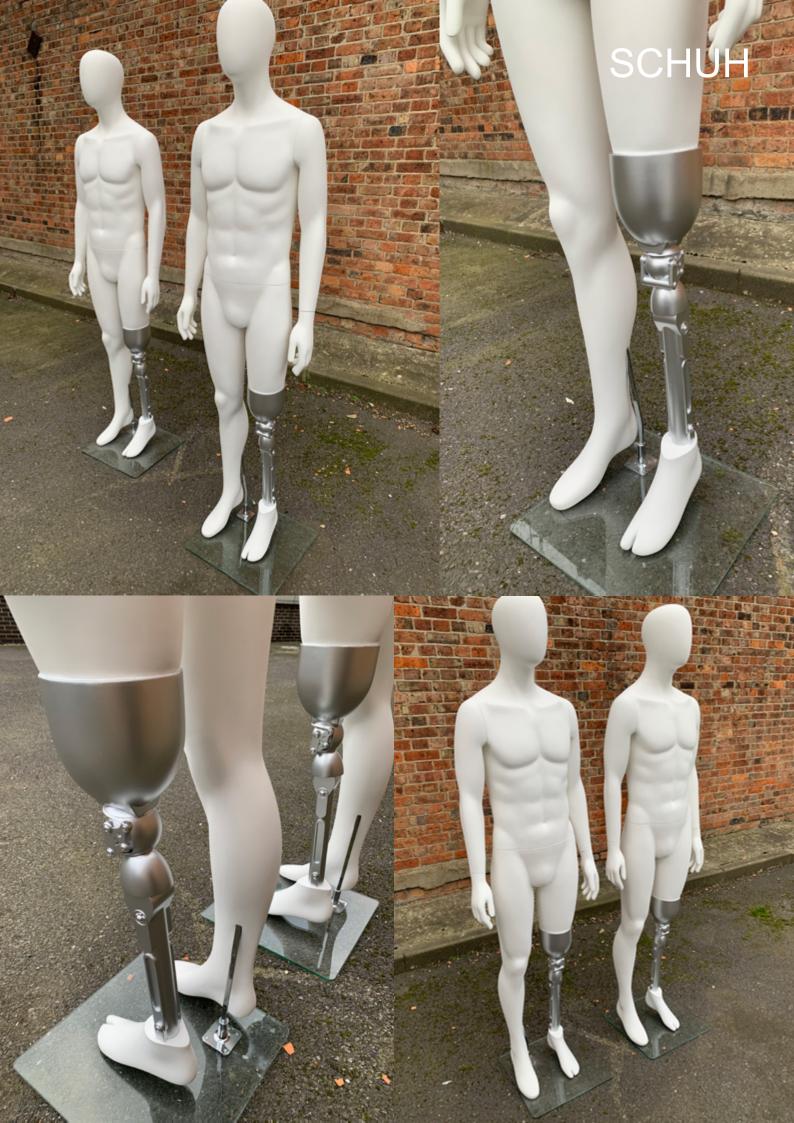

Our services include 3D scanning of items such as shoes, handbags, and the human form, providing the ability to duplicate, scale, or re-purpose assets for new designs. We can also convert 3D files into production-ready designs and process assets for digital promotions or animations. At Universal Display, we have seamlessly integrated digital sculpting and 3D printing into our work flow, replacing traditional clay methods to deliver exceptional results.

#### **PROTOTYPING**

Once the initial concept is approved, we can develop a new product or adapt an existing one to meet your specific needs. Using our extensive range of 3D printers, we bring concepts and prototypes to life with cutting-edge 3D printing technologies, enabling the creation of intricate geometric forms previously unattainable through traditional methods. Rapid prototyping of full-size or miniature 3D prints allows customers and directors to visualize ideas clearly before advancing to full-scale production. We select the most suitable technology for the task, and the printed parts are meticulously finished and sprayed to create a master prototype ready for moulding. Upon final approval, we produce high-quality production moulds to ensure precise manufacturing standards. By continuously integrating innovative materials and techniques, Universal Display remains at the forefront of design excellence and technological innovation.