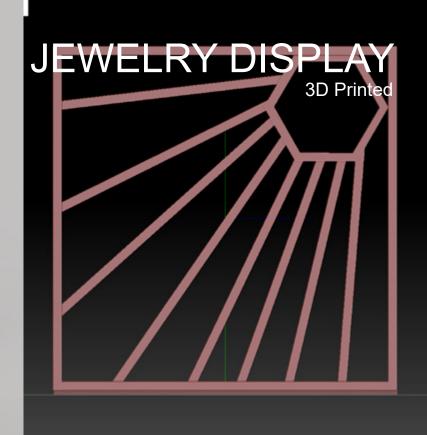

#### **PROTOTYPING**

Once the initial concept is approved, we can develop a new product or adapt an existing one to meet your specific needs. Using our extensive range of 3D printers, we bring concepts and prototypes to life with cutting-edge 3D printing technologies, enabling the creation of intricate geometric forms previously unattainable through traditional methods. Rapid prototyping of full-size or miniature 3D prints allows customers and directors to visualize ideas clearly before advancing to full-scale production. We select the most suitable technology for the task, and the printed parts are meticulously finished and sprayed to create a master prototype ready for moulding. Upon final approval, we produce high-quality production moulds to ensure precise manufacturing standards. By continuously integrating innovative materials and techniques, Universal Display remains at the forefront of design excellence and technological innovation.