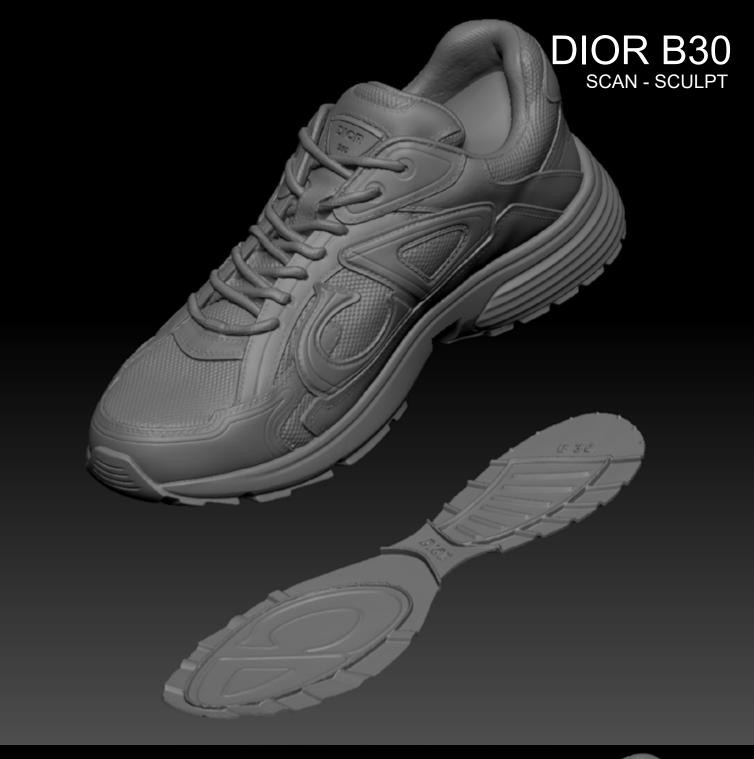

# DIOR

## DIOR

## DIOR B27 SCAN - SCULPT

Our services include 3D scanning of items such as shoes, handbags, and the human form, providing the ability to duplicate, scale, or re-purpose assets for new designs. We can also convert 3D files into production-ready designs and process assets for digital promotions or animations. At Universal Display, we have seamlessly integrated digital sculpting and 3D printing into our work flow, replacing traditional clay methods to deliver exceptional results.

#### **PROTOTYPING**

Once the initial concept is approved, we can develop a new product or adapt an existing one to meet your specific needs. Using our extensive range of 3D printers, we bring concepts and prototypes to life with cutting-edge 3D printing technologies, enabling the creation of intricate geometric forms previously unattainable through traditional methods. Rapid prototyping of full-size or miniature 3D prints allows customers and directors to visualize ideas clearly before advancing to full-scale production. We select the most suitable technology for the task, and the printed parts are meticulously finished and sprayed to create a master prototype ready for moulding. Upon final approval, we produce high-quality production moulds to ensure precise manufacturing standards. By continuously integrating innovative materials and techniques, Universal Display remains at the forefront of design excellence and technological innovation.