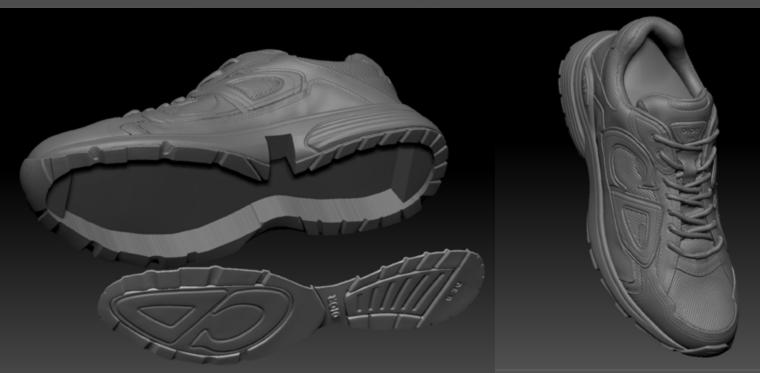

# DIOR

## DIOR

## DIOR B27 SCAN - SCULPT

Our services include 3D scanning of items such as shoes, handbags, and the human form, providing the ability to duplicate, scale, or re-purpose assets for new designs. We can also convert 3D files into production-ready designs and process assets for digital promotions or animations. At Universal Display, we have seamlessly integrated digital sculpting and 3D printing into our work flow, replacing traditional clay methods to deliver exceptional results.

#### **PROTOTYPING**

Once the initial concept is approved, we can develop a new product or adapt an existing one to meet your specific needs. Using our extensive range of 3D printers, we bring concepts and prototypes to life with cutting-edge 3D printing technologies, enabling the creation of intricate geometric forms previously unattainable through traditional methods. Rapid prototyping of full-size or miniature 3D prints allows customers and directors to visualize ideas clearly before advancing to full-scale production. We select the most suitable technology for the task, and the printed parts are meticulously finished and sprayed to create a master prototype ready for moulding. Upon final approval, we produce high-quality production moulds to ensure precise manufacturing standards. By continuously integrating innovative materials and techniques, Universal Display remains at the forefront of design excellence and technological innovation.