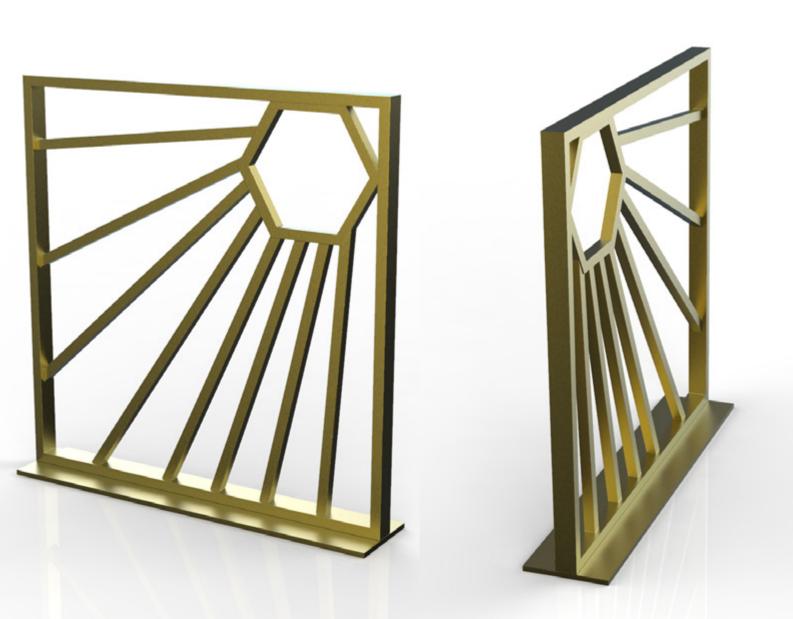

#### **PROTOTYPING**

Once the initial concept is approved, we can develop a new product or adapt an existing one to meet your specific needs. Using our extensive range of 3D printers, we bring concepts and prototypes to life with cutting-edge 3D printing technologies, enabling the creation of intricate geometric forms previously unattainable through traditional methods. Rapid prototyping of full-size or miniature 3D prints allows customers and directors to visualize ideas clearly before advancing to full-scale production. We select the most suitable technology for the task, and the printed parts are meticulously finished and sprayed to create a master prototype ready for moulding. Upon final approval, we produce high-quality production moulds to ensure precise manufacturing standards. By continuously integrating innovative materials and techniques, Universal Display remains at the forefront of design excellence and technological innovation.