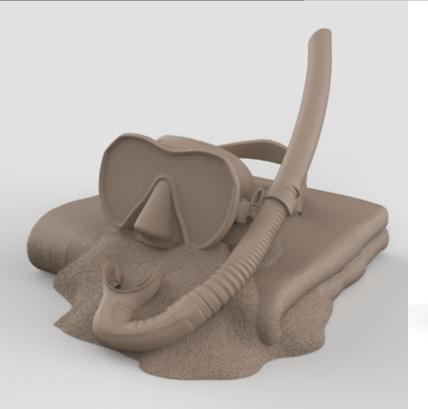

Our services include 3D scanning of items such as shoes, handbags, and the human form, providing the ability to duplicate, scale, or re-purpose assets for new designs. We can also convert 3D files into production-ready designs and process assets for digital promotions or animations. At Universal Display, we have seamlessly integrated digital sculpting and 3D printing into our work flow, replacing traditional clay methods to deliver exceptional results.

#### **PROTOTYPING**

Once the initial concept is approved, we can develop a new product or adapt an existing one to meet your specific needs. Using our extensive range of 3D printers, we bring concepts and prototypes to life with cutting-edge 3D printing technologies, enabling the creation of intricate geometric forms previously unattainable through traditional methods. Rapid prototyping of full-size or miniature 3D prints allows customers and directors to visualize ideas clearly before advancing to full-scale production. We select the most suitable technology for the task, and the printed parts are meticulously finished and sprayed to create a master prototype ready for moulding. Upon final approval, we produce high-quality production moulds to ensure precise manufacturing standards. By continuously integrating innovative materials and techniques, Universal Display remains at the forefront of design excellence and technological innovation.