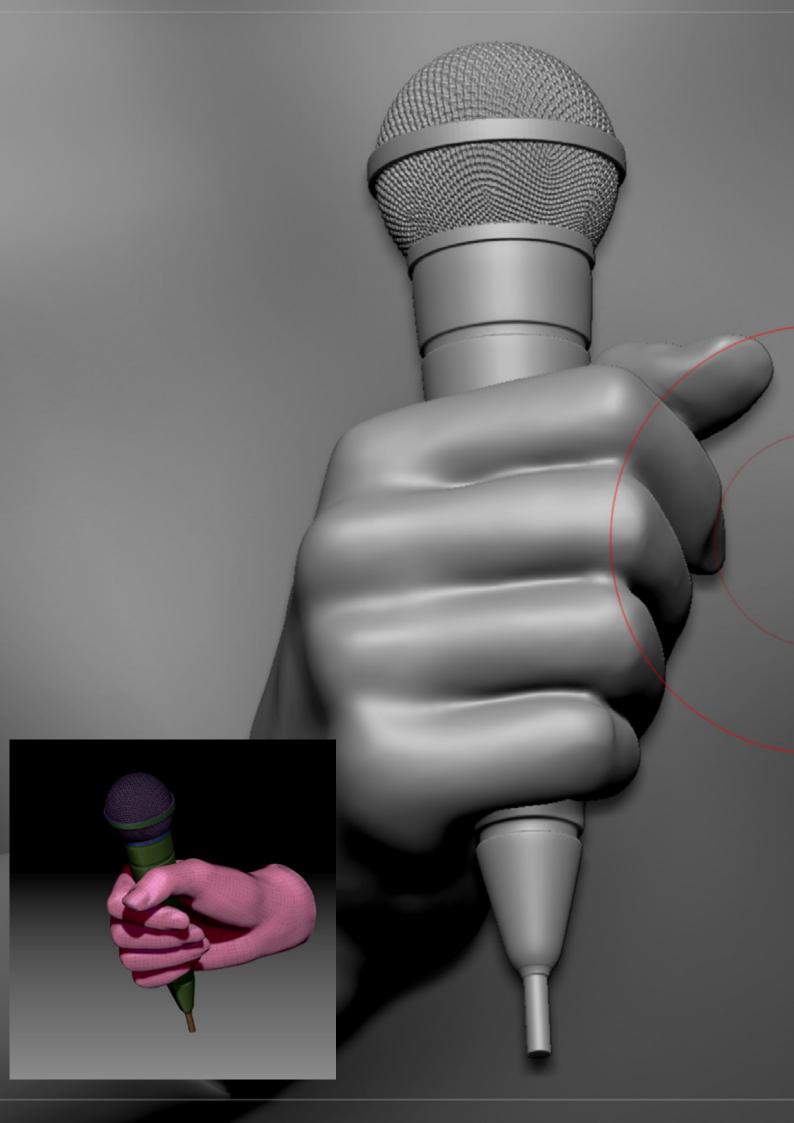

Our services include 3D scanning of items such as shoes, handbags, and the human form, providing the ability to duplicate, scale, or re-purpose assets for new designs. We can also convert 3D files into production-ready designs and process assets for digital promotions or animations. At Universal Display, we have seamlessly integrated digital sculpting and 3D printing into our work flow, replacing traditional clay methods to deliver exceptional results.

#### **PROTOTYPING**

Once the initial concept is approved, we can develop a new product or adapt an existing one to meet your specific needs. Using our extensive range of 3D printers, we bring concepts and prototypes to life with cutting-edge 3D printing technologies, enabling the creation of intricate geometric forms previously unattainable through traditional methods. Rapid prototyping of full-size or miniature 3D prints allows customers and directors to visualize ideas clearly before advancing to full-scale production. We select the most suitable technology for the task, and the printed parts are meticulously finished and sprayed to create a master prototype ready for moulding. Upon final approval, we produce high-quality production moulds to ensure precise manufacturing standards. By continuously integrating innovative materials and techniques, Universal Display remains at the forefront of design excellence and technological innovation.