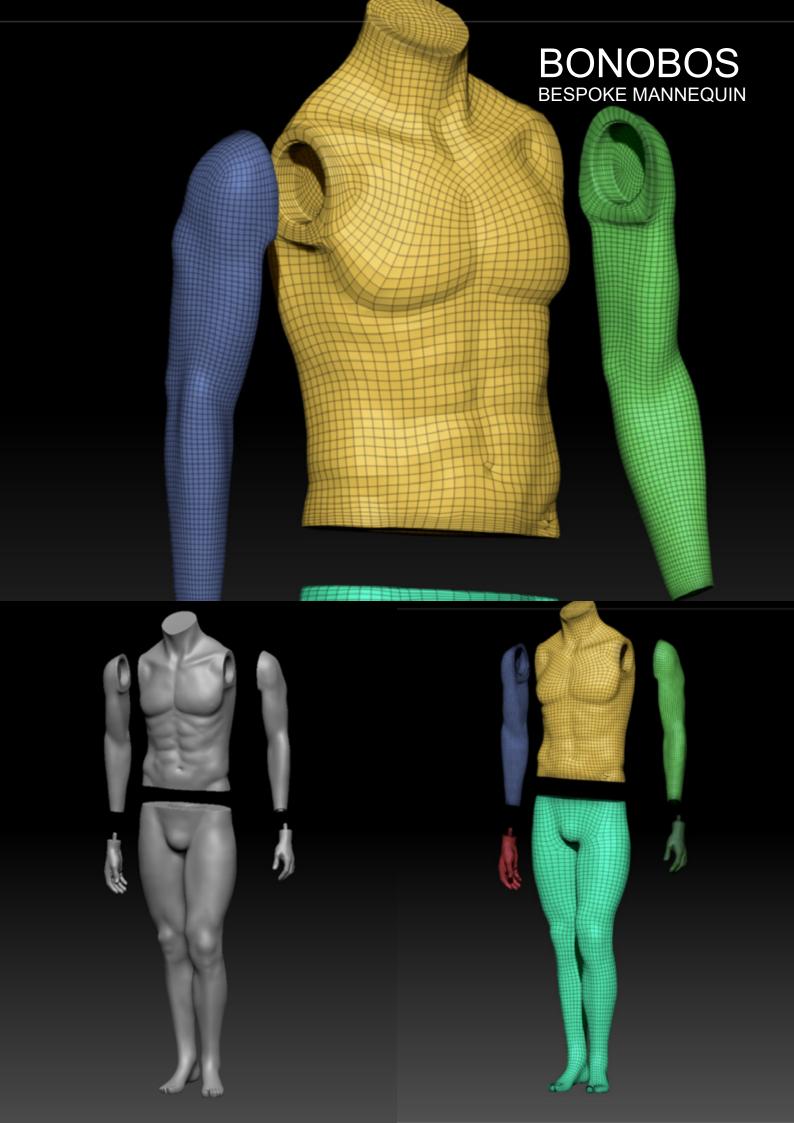

Our services include 3D scanning of items such as shoes, handbags, and the human form, providing the ability to duplicate, scale, or re-purpose assets for new designs. We can also convert 3D files into production-ready designs and process assets for digital promotions or animations. At Universal Display, we have seamlessly integrated digital sculpting and 3D printing into our work flow, replacing traditional clay methods to deliver exceptional results.

#### **PROTOTYPING**

Once the initial concept is approved, we can develop a new product or adapt an existing one to meet your specific needs. Using our extensive range of 3D printers, we bring concepts and prototypes to life with cutting-edge 3D printing technologies, enabling the creation of intricate geometric forms previously unattainable through traditional methods. Rapid prototyping of full-size or miniature 3D prints allows customers and directors to visualize ideas clearly before advancing to full-scale production. We select the most suitable technology for the task, and the printed parts are meticulously finished and sprayed to create a master prototype ready for moulding. Upon final approval, we produce high-quality production moulds to ensure precise manufacturing standards. By continuously integrating innovative materials and techniques, Universal Display remains at the forefront of design excellence and technological innovation.