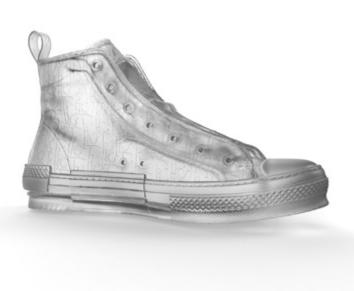

Our services include 3D scanning of items such as shoes, handbags, and the human form, providing the ability to duplicate, scale, or re-purpose assets for new designs. We can also convert 3D files into production-ready designs and process assets for digital promotions or animations. At Universal Display, we have seamlessly integrated digital sculpting and 3D printing into our work flow, replacing traditional clay methods to deliver exceptional results.

#### **PROTOTYPING**

Once the initial concept is approved, we can develop a new product or adapt an existing one to meet your specific needs. Using our extensive range of 3D printers, we bring concepts and prototypes to life with cutting-edge 3D printing technologies, enabling the creation of intricate geometric forms previously unattainable through traditional methods. Rapid prototyping of full-size or miniature 3D prints allows customers and directors to visualize ideas clearly before advancing to full-scale production. We select the most suitable technology for the task, and the printed parts are meticulously finished and sprayed to create a master prototype ready for moulding. Upon final approval, we produce high-quality production moulds to ensure precise manufacturing standards. By continuously integrating innovative materials and techniques, Universal Display remains at the forefront of design excellence and technological innovation.